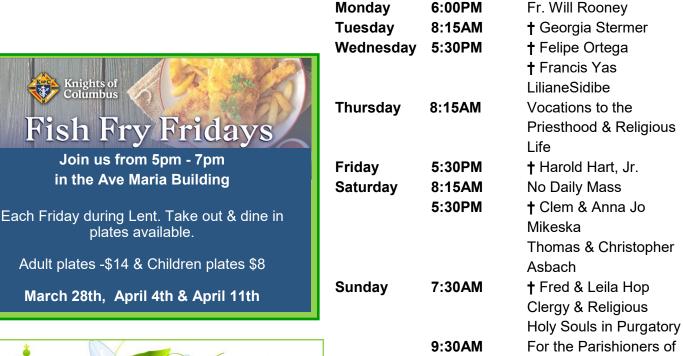

#### **Fridays During Lent**

- 4:30 PM 5:20 PM Confessions
- 5:00 PM Stations of the Cross
  - 5:30 PM Mass
- 5:00 PM 7:00 PM Knights of Columbus Fish Fry