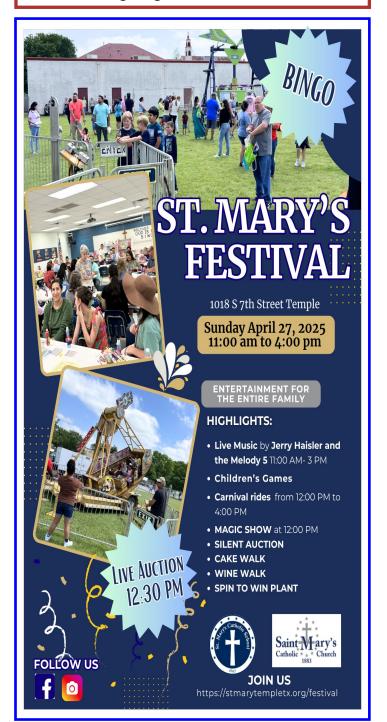

## THE WEEK AHEAD

| Date                  | Event       | Location  | Time     |
|-----------------------|-------------|-----------|----------|
| Mon.                  | Quilters    | O'Reilly  | 9:00 am  |
| Apil 14 <sup>th</sup> |             | Building  |          |
|                       | Boy Scouts  | O'Reilly  | 6:30 pm  |
|                       |             | Building  |          |
| Tuesday               | Adoration   | No        |          |
| -                     |             | scheduled |          |
| Friday                |             | Adoration |          |
| Tues.                 | Knitters &  | Ave Maria | 10:00 am |
| Apr. 15 <sup>th</sup> | Crocheters  | Room      |          |
|                       | Cub Scouts  | O'Reilly  | 6:00 pm  |
|                       |             | Building  |          |
| Wed.                  | Family      | Cafeteria | 6:15pm   |
| Apr. 16 <sup>th</sup> | Catechesis  |           |          |
|                       | Youth Group | O'Reilly  | 6:00 pm  |
|                       |             | Building  |          |